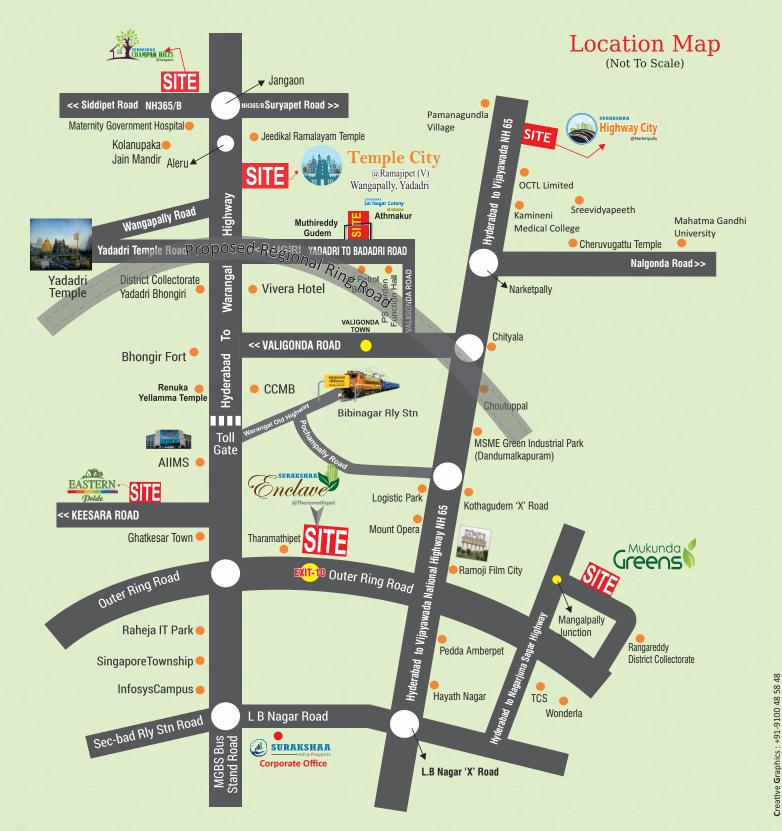

# **LOCATION HIGHLIGHTS**

- Adjacent 200 meters Main Road NH 163
- Walkable Distance from Wangapalli Railway Station
- > 5min Drive From Temple City, Yadadri Temple & Deer Park
- Near to Bhongiri Fort
- Surrounded by Educational Institutions
- > 20min Drive From AIIMS, Infosys & Raheja IT Park
- Tourism Places like Kolanpaka Jain Temple
- Beside Residential Houses Ramajipet, Wangapally (V)