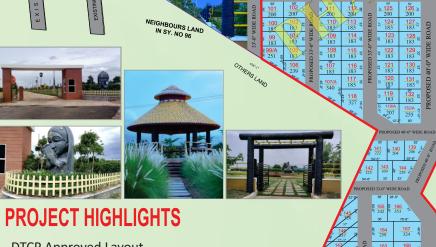

# **Temple City**

@Ramajipet (V) Wangapally, Yadadri

L.P No.: 101/2019/H | L.P No.: 23/2021/H

P02000001836

PLAN SHOWING APPROVED LAYOUT PATTERN FOR RESIDENTIAL PLOTS IN SY.NO'S 85/A/2, 85/A3/E, 85/AAAEEU, 86/A, 86/AAE, 87/P & 96/P, SITUATED AT RAMAJIPET (V), YADAGIRIGUTTA (M) YADADRI BHUVANAGIRI (DISTRICT).

213/C 1072 Sq.Yds

- > 33' and 40' wide CC Roads
- Total Avenue Compound Wall, Arch & security Gate
- Curbing Stones & Foot Path
- Parks & Children's Play Area
- **Electricity with Streetlights**
- Underground Drainage System
- Avenue Plantation
- Peaceful & Pollution Free Location
- Overhead Tank with Water Pipelines
- Clear Title & Spot Registration
- 24X7 Security & 100% Vasthu